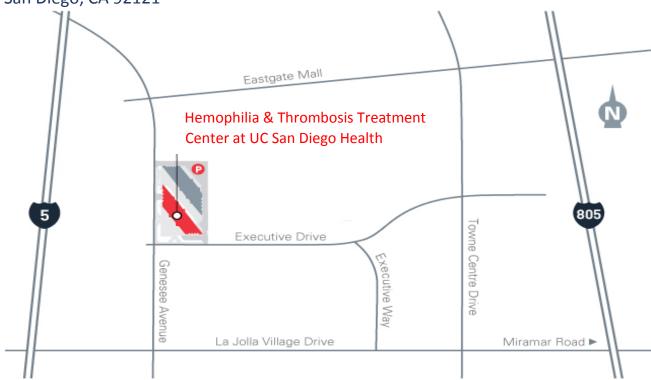

# UC San Diego Health

The course will be held at the Hemophilia & Thrombosis Treatment Center at UC San Diego Health, located near the UC San Diego campus.

Hemophilia & Thrombosis Treatment Center at UC San Diego Health 9333 Genesee Avenue

Suite 310

San Diego, CA 92121

## **Driving Directions**

#### From Interstate 805

Exit La Jolla Village Drive/Miramar Road. Head west onto La Jolla Village Drive. Turn right onto Genesee Avenue.

### From Interstate 5

Exit La Jolla Villa Drive. Head east onto La Jolla Village Drive. Turn left onto Genesee Avenue.

**PARKING** 

If you are driving and plan on parking at our office building the charge will be \$12.00 per day. There is also free street parking on Executive Drive if you arrive early.