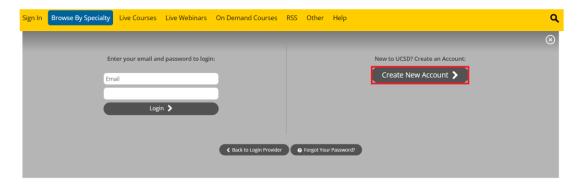

Step 4: Click the Create New Account button.

**Step 5**: Enter your information and check the User Agreement checkbox at the bottom. All fields are required. Click the **Create Account** button.

**NOTE:** The email and password you use when logging into a computer will be the same when logging into the CloudCME® mobile app.