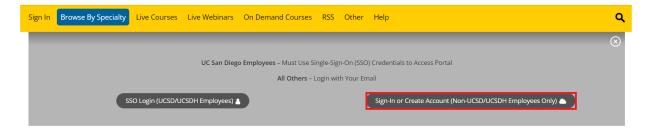

**Step 3**: If you are a UCSD/UCSDH employee log in using the **SSO Login** option otherwise click on **Sign-In or Create Account** 

**Step 3:** If you have an account skip to page 3 or step 6 after logging in to your account. To create an account, click on **Sign-In or Create Account** 