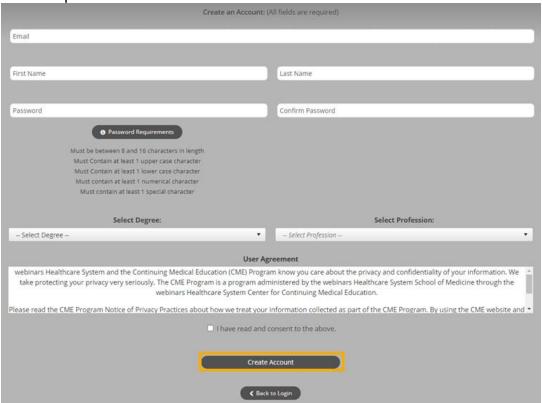

Step 4: Click the Create New Account button.

**Step 5**: Enter your information and check the User Agreement checkbox at the bottom. All fields are required. Click the **Create Account** button.

**NOTE:** The email and password you use when logging into a computer will be the same when logging into the CloudCME® mobile app.