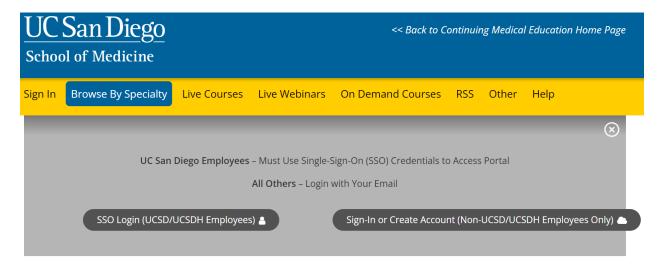

**Step 3**: If you are a UCSD/UCSDH employee log in using the **SSO Login** option otherwise click on **Sign-In or Create Account** 

**Step 3:** If you have an account skip to page 3 or step 6 after logging in to your account. To create an account, click on **Sign-In or Create Account** 