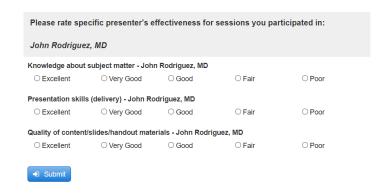

**Step 13:** You must complete all of the fields in red before you are able to submit the evaluation. Once you are done with all fields, click **Submit** at the end of the evaluation.

EVALUATIONS AND CERTIFICATES