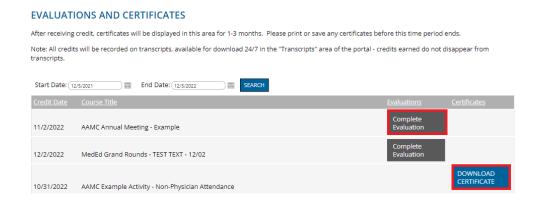

Step 6: Click the My CME button.

**Step 7**: Click **Evaluations and Certificates**. You can view evaluations that need to be completed or email certificates for activities already completed.

**Step 12**: Search for the activity you need to do evaluation for and click **Complete Evaluation**.

**Step 13:** You must complete all of the fields in red before you are able to submit the evaluation. Once you are done with all fields, click **Submit** at the end of the evaluation.

EVALUATIONS AND CERTIFICATES

## 

**Step 14**: Once you submit the evaluation, return to the below screen and then you will be able to click **Download Certificate**: