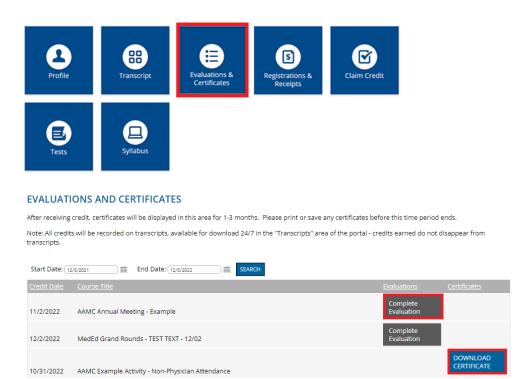

Step 6: Click the My CME button.

**Step 7**: Click **Evaluations and Certificates**. You can view evaluations that need to be completed or email certificates for activities already completed.

**Step 12**: Search for the activity you need to do evaluation for and click **Complete Evaluation**.

**Step 13:** You must complete all of the fields in red before you are able to submit the evaluation. Once you are done with all fields, click **Submit** at the end of the evaluation.

EVALUATIONS AND CERTIFICATES

## 

**Step 14**: Once you submit the evaluation, return to the below screen and then you will be able to click **Download Certificate**: