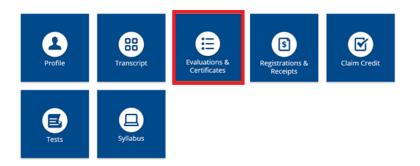

Step 6: Click the My CME button.

**Step 7**: Click **Evaluations and Certificates**. You can view evaluations that need to be completed or email certificates for activities already completed.

**Step 12**: Search for the activity you need to do evaluation for and click **Complete Evaluation**.